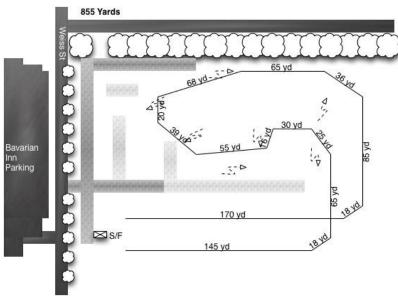

wise indicated, the following prizes are offered by the Basenji Club of America, Inc. Handmade Dog Blankets crafted by Sue Kite.

BEST OF BREED IN FIELD TRIAL - Rosette, BCOA Bronze Medallion, ASFA Medallion, Leather Bound Book with BCOA national logo, *Sponsored by Lisa Marshall, In Memory of CH Arendahls Sometime Soon JC FCH OAP AJP VB* 

FIRST PLACE IN EACH STAKE (OPEN, FIELD CHAMPION, VETERAN, SINGLES) – Rosette, Set of Coasters with BCOA national logo, and Large Dog Blanket

SECOND-FOURTH PLACE IN EACH STAKE - Rosette, Ornament with BCOA national logo, and Medium Dog Blanket

NBQ (FIFTH) IN EACH STAKE - Rosette and Ornament with BCOA national logo

HIGHEST SCORING BREEDER AND KENNEL STAKES - Rosette, Set of Coasters with BCOA national logo, and Large Dog Blanket

## **COURSE PLAN:**



## ASFA KENNEL STAKE

FILL OUT ENTRY/ENTRIES BELOW FOR **KENNEL STAKE** \$10 Charge for Kennel entry (2 dogs = 1 entry)

ASFA KENNEL STAKE ENTRY

Call Name:

Name of OWNER:

Call Name -- Registered Name -- Registration Number **Hound 1:** 

| Registered Name:                                                                                                                                                                         |
|------------------------------------------------------------------------------------------------------------------------------------------------------------------------------------------|
| Registration Number: