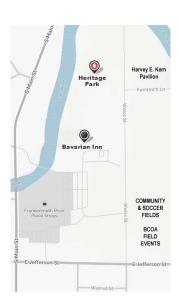

#### JUDGES AND ASSIGNMENTS – All Stakes: Basenjis Only

Amy Balthrop 7773 Taylor MI 48180 Lee Warden 1285 Connell, Ortonville MI 48462

Directions to the Community & Soccer Fields, 765 Weiss St., South of Harvey E. Kern Pavilion, Heritage Park, Frankenmuth, Michigan

FROM I-75: NORTH ON I-75 TO EXIT #136, BIRCH RUN ROAD. TURN RIGHT ON BIRCH RUN ROAD (EAST) TO M-83, GERA ROAD. TURN LEFT (NORTH) ON M-83 AND GO ABOUT 4 MILES TO WEISS ST. TURN RIGHT AND GO NORTH TO THE FRANKENMUTH COMMUNITY & SOCCER FIELDS, 765 WEISS ST. (JUST NORTH OF E. JEFFERSON ST.; ¼ MILE SOUTH OF THE HARVEY E. KERN PAVILION IN HERITAGE PARK.)